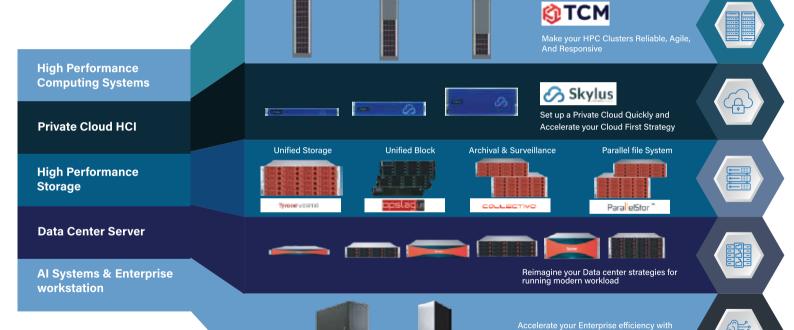

### Solutions Portfolio

#### About us

Netweb is one of India's leading high-end computing solutions (HCS) provider, with fully integrated design and manufacturing capabilities. Our HCS offering comprises HPC, Private cloud and (HCI), Al systems and enterprise workstations, High performance storage (HPS) and Data Centre Servers