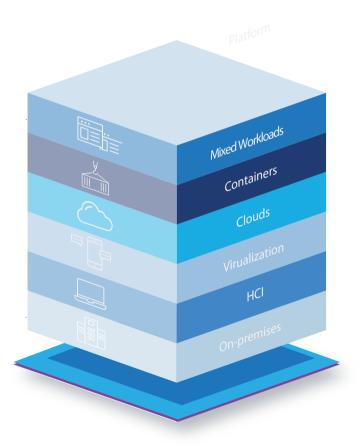

### Cloud Solutions

#### Cloud Transformation

- Migrate current environment to Cloud Delivery Model
- · Create containerized infrastructure for existing platform

laaS, PaaS & Hybrid Cloud Service

Cloud Partner Technology Platform

Virtualized Datacenter Infrastructure

Tyrone Cloud Suite (cloud management)

Cloud in a box

Container optimized cloud

Storage

### Tyrone container platform

### **\*** KUBYTS

#### **Container Optimized Cloud**

A curated catalog of GPU & CPU accelerated container applications and images for deep learning (DL) software, HPC applications, and HPC visualization tools.